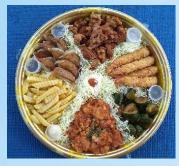

ou can drinks and Light meal. You can enjoy the boat ride without bringing anything. KARAOKE is also available. (Japanese, English, Chinese)

|                       | Mon - Thu | Fri- Sun / Ph |
|-----------------------|-----------|---------------|
| 3 hours / up to 6 pax | \$840.    | \$1020.       |
| Additional passenger  | \$120.    | \$150         |
| 4 hours / up to 6 pax | \$960.    | \$1200.       |
| Additional passenger  | \$140.    | \$170.        |

Drinks menu: Beer, Shochu, Whisky, Coke,
Oolong tea, Green tea, Soda
You can play in the sea until sunset.
Please select the usage time from the below
time slots.

- pm16:00-pm19:00(3h) / pm16:00-pm20:00(4h)
- pm17:00-pm20:00(3h) / pm17:00-pm21:00(4h)
- pm18:00-pm21:00(3h) / pm18:00-pm22:00(4h)
- pm19:00-pm22:00(3h)

[Light Meal]