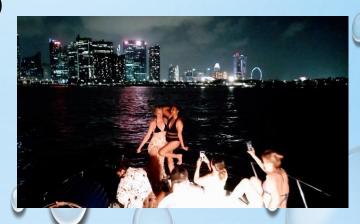

## **PARTY CRUISE**

Party Cruise includes All you can drinks and Light meal. You can enjoy the boat ride without bringing anything. KARAOKE is also available. (Japanese, English, Chinese)

|                       | Mon - Thu | Fri- Sun / Ph |
|-----------------------|-----------|---------------|
| 3 hours / up to 6 pax | \$840.    | \$1020.       |
| Additional passenger  | \$120.    | \$150         |
| 4 hours / up to 6 pax | \$960.    | \$1200.       |
| Additional passenger  | \$140.    | \$170.        |

Drinks menu: Beer, Shochu, Whisky, Coke,
Oolong tea, Green tea, Soda
You can play in the sea until sunset.
Please select the usage time from the below
time slots.

- pm16:00-pm19:00(3h) / pm16:00-pm20:00(4h)
- pm17:00-pm20:00(3h) / pm17:00-pm21:00(4h)
- pm18:00-pm21:00(3h) / pm18:00-pm22:00(4h)
- pm19:00-pm22:00(3h)